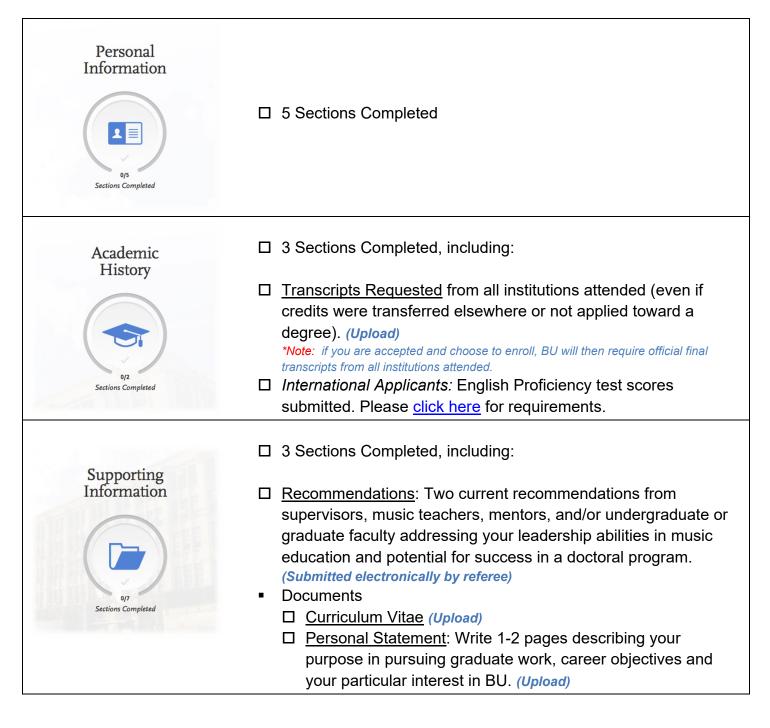

We must receive all unofficial uploaded transcripts NO LATER THAN the application deadline for the semester to which you are applying.

\*Should you be admitted and choose to enroll, we will then require official transcripts to be sent to Boston University College of Fine Arts. Official electronic transcripts are preferred. Electronic Transcripts must be sent directly from your college/university to *cfaapply@bu.edu*. If electronic transcripts are not an option, hard copy transcripts must be official copies in a sealed envelope from the institution and sent to: BU College of Fine Arts, Online Programs – Admissions, 855 Commonwealth Ave. Room 230, Boston, MA 02215