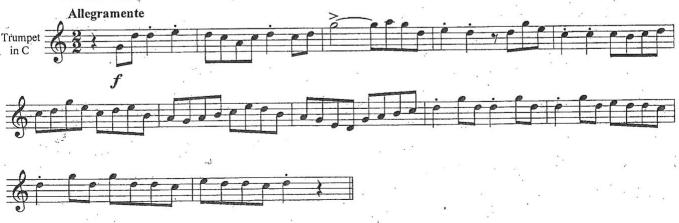

## **Boston University** Tanglewood Institute



Trumpet players applying to the TWO-WEEK WORKSHOP and YOUNG ARTISTS PROGRAMS, please prepare the following:

- Two contrasting solo works (one which may be an etude) that best demonstrate the full range of your technical and expressive skills
- Excerpt from Beethoven's Leonore Overture No. 3
- Excerpt from Copland's An Outdoor Overture
- Excerpt from Ravel's Piano Concerto in G

<sup>\*</sup>Please note that if necessary, it is acceptable to play excerpts using a trumpet other than what is indicated. Excerpts must be played at the correct concert pitch.



2. Copland, An Outdoor Overture, mm. 16-34



3. Ravel, Piano Concerto in G, mm. 25-36