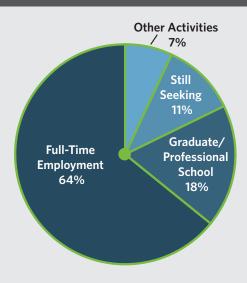

## First Destination Activity (n=1,079)

Other activities include:
military service,
volunteer or service
activities, part-time
graduate school with
part-time work, and
international students
waiting for work
authorization.