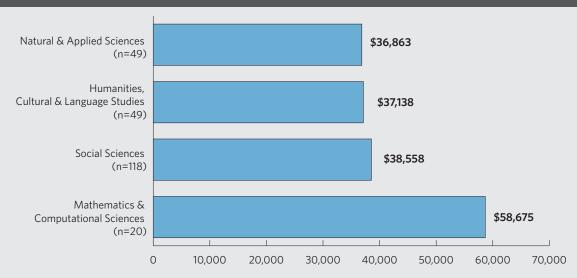

ge of Arts & Sciences**

# **CLASS OF 2013**

### **Post-Graduation First Destination Profile**

BU surveys its undergraduate degree recipients each year to learn about paths taken following graduation, including employment, graduate school, military service, fellowship, and volunteer or service activities.

Data collection started prior to graduation and was concluded in January 2014. Methods included a web-based survey, phone calls, and LinkedIn research, resulting in data on a total of 2,772 graduates or 69% of the class.

## First Destination Activity (n=1,079)



Other activities include:
military service,
volunteer or service
activities, part-time
graduate school with
part-time work, and
international students
waiting for work
authorization.

### **Average Starting Salary (n=241)**





#### PREPARED BY

## **Employment Details (n=576)**

#### **Greater Boston Area**

3D-Matrix, Research Technician (Waltham, MA)

Accountemps, Financial Recruiter (Cambridge, MA)

Addgene, Laboratory Technician (Boston, MA)

Advocates, Inc., Direct Care Counselor (Dedham, MA)

AIR Worldwide (Boston, MA)

AIR Worldwide, Model Quality Assurance Engineer (Boston, MA)

ALANGOO.com, Public Relations and Social Media Marketing (MA)

Albert Einstein Institution, Researcher, Asia Desk (Boston, MA)

Allston Brighton CDC, Community Engagement Coordinator (Boston, MA)

Altair Auctions, Office Administrator (Norwood, MA)

American Investors, Associate Production Investment Analyst (Boston, MA)

American Schools of Oriental Research, Interim Publications and Fulfillment Manager (Boston, MA)

AmniSur