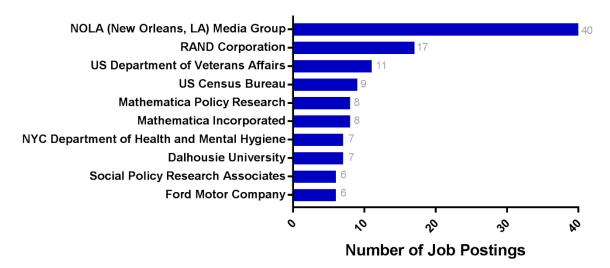

--------------------------------|--------------|
| New York-Newark-Jersey City, NY-NJ-PA        | 219          |
| Boston-Cambridge-Nashua, MA-NH               | 191          |
| San Francisco-Oakland-Hayward, CA            | 130          |
| Washington-Arlington-Alexandria, DC-VA-MD-WV | 77           |
| Philadelphia-Camden-Wilmington, PA-NJ-DE-MD  | 69           |
| San Diego-Carlsbad, CA                       | 57           |
| Chicago-Naperville-Elgin, IL-IN-WI           | 56           |
| Oxnard-Thousand Oaks-Ventura, CA             | 39           |
| Los Angeles-Long Beach-Anaheim, CA           | 33           |
| San Jose-Sunnyvale-Santa Clara, CA           | 28           |

## Policy

Number of Jobs Postings in Search: 513

#### Top Job Titles: Policy



#### Top Employers: Policy



#### Specialized (Hard) Skills: Policy



Baseline (Soft) Skills: Policy



### Computer Skills: Policy



#### Job Postings by Year: Policy



### High Demand Areas: Policy



| Metro Area                                   | Job Postings |
|----------------------------------------------|--------------|
| Washington-Arlington-Alexandria, DC-VA-MD-WV | 87           |
| New York-Newark-Jersey City, NY-NJ-PA        | 39           |
| Boston-Cambridge-Nashua, MA-NH               | 30           |
| San Francisco-Oakland-Hayward, CA            | 27           |
| Los Angeles-Long Beach-Anaheim, CA           | 17           |
| Baltimore-Colombia-Towson, MD                | 14           |
| Seattle-Tacoma-Bellevue, WA                  | 14           |
| Sacramento-Roseville-Arden-Arcade, CA