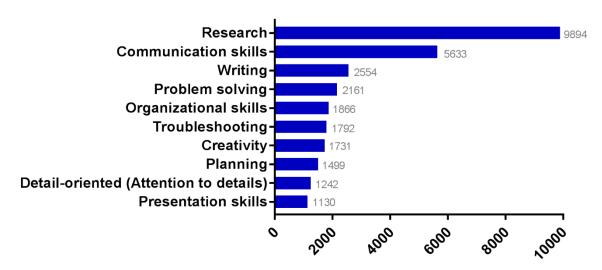

rsey City, NY-NJ-PA        | 323          |
| San Francisco-Oakland-Hayward, CA            | 188          |
| Philadelphia-Camden-Wilmington, PA-NJ-DE-MD  | 174          |
| Oxnard-Thousand Oaks-Ventura, CA             | 106          |
| Washington-Arlington-Alexandria, DC-VA-MD-WV | 82           |
| San Diego-Carlsbad, CA                       | 78           |
| Los Angeles-Long Beach-Anaheim, CA           | 75           |
| Chicago-Naperville-Elgin, IL-IN-WI           | 74           |
| San Jose-Sunnyvale-Santa Clara, CA           | 63           |

## **Industry Research**

Number of Jobs Postings in Search: 10,724

#### Top Job Titles: Industry Research



Top Employers: Industry Research



#### Specialized (Hard) Skills: Industry Research



Baseline (Soft) Skills: Industry Research



**Number of Job Postings** 

### Computer Skills: Industry Research



Job Postings by Year: Industry Research



### High Demand Areas: Industry Research



| Metro Area                                   | Job Postings |
|----------------------------------------------|--------------|
| Boston-Cambridge-Nashua, MA-NH               | 1,498        |
| San Francisco-Oakland-Hayward, CA            | 1,066        |
| New York-Newark-Jersey City, NY-NJ-PA        | 876          |
| Washington-Arlington-Alexandria, DC-VA-MD-WV | 664          |
| Philadelphia-Camden-Wilmington, PA-NJ-DE-MD  | 585          |
| San Diego-Carlsbad, CA                       | 510          |
| Chicago-Naperville-Elgin, IL-IN-WI           | 273          |
| San Jose-Sunnyvale-Santa Clara, CA           | 249          |