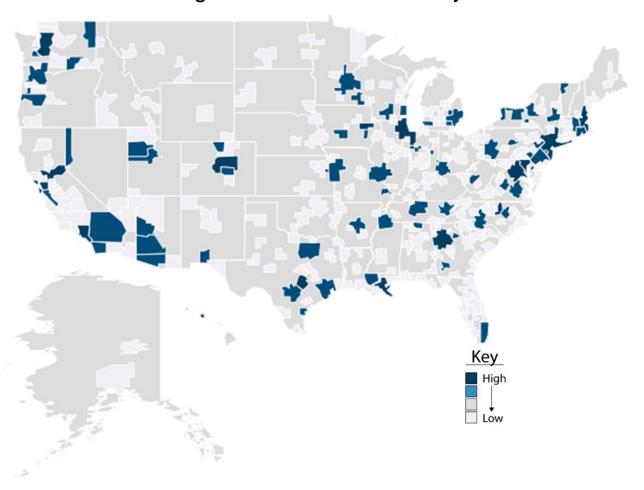

## High Demand Areas: Teaching

| Metro Area                                  | Job Postings |
|---------------------------------------------|--------------|
| New York-Newark-Jersey City, NY-NJ-PA       | 123          |
| Los Angeles-Long Beach-Anaheim, CA          | 94           |
| San Francisco-Oakland-Hayward, CA           | 89           |
| Phoenix-Mesa-Scottsdale, AZ                 | 81           |
| Chicago-Naperville-Elgin, IL-IN-WI          | 68           |
| Boston-Cambridge-Nashua, MA-NH              | 44           |
| Philadelphia-Camden-Wilmington, PA-NJ-DE-MD | 42           |
| Cincinnati, OH-KY-IN                        | 34           |
| Minneapolis-St. Paul-Bloomington, MN-WI     | 34           |
| Atlanta-Sandy Springs-Roswell, GA           | 33           |