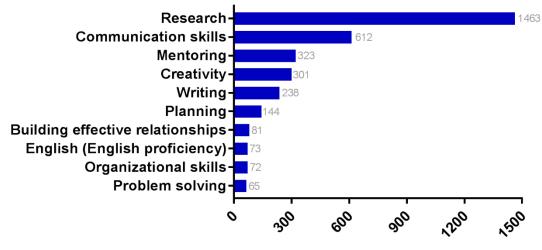

k-Newark-Jersey City, NY-NJ-PA        | 39           |
| Boston-Cambridge-Nashua, MA-NH               | 30           |
| San Francisco-Oakland-Hayward, CA            | 27           |
| Los Angeles-Long Beach-Anaheim, CA           | 17           |
| Baltimore-Colombia-Towson, MD                | 14           |
| Seattle-Tacoma-Bellevue, WA                  | 14           |
| Sacramento-Roseville-Arden-Arcade, CA        | 13           |
| Atlanta-Sandy Springs-Roswell, GA            | 12           |
| New Orleans-Metairie, LA                     | 11           |

## Teaching

Number of Jobs Postings in Search: 2,512

#### Top Job Titles: Teaching



#### Top Employers: Teaching



#### Specialized (Hard) Skills: Teaching



**Number of Job Postings** 

#### Baseline (Soft) Skills: Teaching



**Number of Job Postings** 

### Computer Skills: Teaching



Job Postings by Year: Teaching



## High Demand Areas: Teaching



| Metro Area                                  | Job Postings |
|---------------------------------------------|--------------|
| New York-Newark-Jersey City, NY-NJ-PA       | 123          |
| Los Angeles-Long Beach-Anaheim, CA          | 94           |
| San Francisco-Oakland-Hayward, CA           | 89           |
| Phoenix-Mesa-Scottsdale, AZ                 | 81           |
| Chicago-Naperville-Elgin, IL-IN-WI          | 68           |
| Boston-Cambridge-Nashua, MA-NH              | 44           |
| Philadelphia-Camden-Wilmington, PA-NJ-DE-MD | 42           |
| Cincinnati, OH-KY-IN                        | 34           |
| Minneapolis-St. Paul-Bloomington, MN