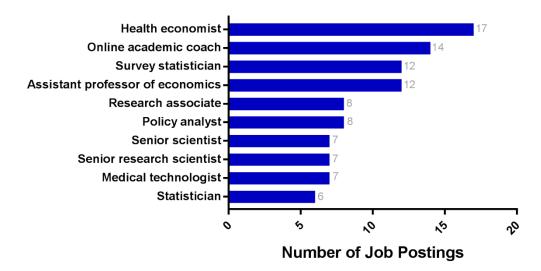

Job Postings |
|----------------------------------------------|--------------|
| New York-Newark-Jersey City, NY-NJ-PA        | 219          |
| Boston-Cambridge-Nashua, MA-NH               | 191          |
| San Francisco-Oakland-Hayward, CA            | 130          |
| Washington-Arlington-Alexandria, DC-VA-MD-WV | 77           |
| Philadelphia-Camden-Wilmington, PA-NJ-DE-MD  | 69           |
| San Diego-Carlsbad, CA                       | 57           |
| Chicago-Naperville-Elgin, IL-IN-WI           | 56           |
| Oxnard-Thousand Oaks-Ventura, CA             | 39           |
| Los Angeles-Long Beach-Anaheim, CA           | 33           |
| San Jose-Sunnyvale-Santa Clara, CA           | 28           |

## Policy

Number of Jobs Postings in Search: 513

#### Top Job Titles: Policy



#### Top Employers: Policy



#### Specialized (Hard) Skills: Policy



Baseline (Soft) Skills: Policy



### Computer Skills: Policy



#### Job Postings by Year: Policy



### High Demand Areas: Policy



| Metro Area                                   | Job Postings |
|----------------------------------------------|--------------|
| Washington-Arlington-Alexandria, DC-VA-MD-WV | 87           |
| New York-Newark-Jersey City, NY-NJ-PA        | 39           |
| Boston-Cambridge-Nashua, MA-NH               | 30           |
| San Francisco-Oakland-Hayward, CA            | 27           |
| Los Angeles-Long Beach-Anaheim, CA           | 17           |
| Baltimore-Colombia-Towson, MD                | 14           |
| Seattle-Tacoma-Bellevue, WA                  | 14           |
| Sacramento-Ro