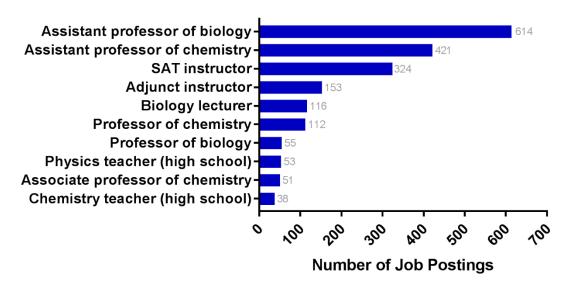

stings |
|----------------------------------------------|--------------|
| Washington-Arlington-Alexandria, DC-VA-MD-WV | 87           |
| New York-Newark-Jersey City, NY-NJ-PA        | 39           |
| Boston-Cambridge-Nashua, MA-NH               | 30           |
| San Francisco-Oakland-Hayward, CA            | 27           |
| Los Angeles-Long Beach-Anaheim, CA           | 17           |
| Baltimore-Colombia-Towson, MD                | 14           |
| Seattle-Tacoma-Bellevue, WA                  | 14           |
| Sacramento-Roseville-Arden-Arcade, CA        | 13           |
| Atlanta-Sandy Springs-Roswell, GA            | 12           |
| New Orleans-Metairie, LA                     | 11           |

## Teaching

Number of Jobs Postings in Search: 2,512

#### Top Job Titles: Teaching



#### Top Employers: Teaching



#### Specialized (Hard) Skills: Teaching



**Number of Job Postings** 

#### Baseline (Soft) Skills: Teaching



**Number of Job Postings** 

### Computer Skills: Teaching



Job Postings by Year: Teaching



## High Demand Areas: Teaching



| Metro Area                                  | Job Postings |
|---------------------------------------------|--------------|
| New York-Newark-Jersey City, NY-NJ-PA       | 123          |
| Los Angeles-Long Beach-Anaheim, CA          | 94           |
| San Francisco-Oakland-Hayward, CA           | 89           |
| Phoenix-Mesa-Scottsdale, AZ                 | 81           |
| Chicago-Naperville-Elgin, IL-IN-WI          | 68           |
| Boston-Cambridge-Nashua, MA-NH              | 44           |
| Philadelphia-Cam