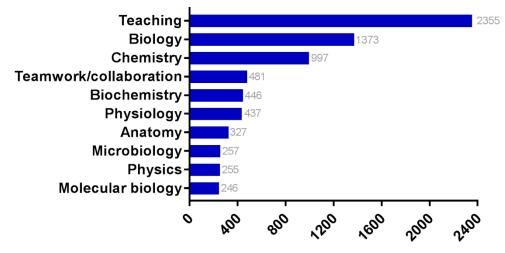

ashington-Arlington-Alexandria, DC-VA-MD-WV | 87           |
| New York-Newark-Jersey City, NY-NJ-PA        | 39           |
| Boston-Cambridge-Nashua, MA-NH               | 30           |
| San Francisco-Oakland-Hayward, CA            | 27           |
| Los Angeles-Long Beach-Anaheim, CA           | 17           |
| Baltimore-Colombia-Towson, MD                | 14           |
| Seattle-Tacoma-Bellevue, WA                  | 14           |
| Sacramento-Roseville-Arden-Arcade, CA        | 13           |
| Atlanta-Sandy Springs-Roswell, GA            | 12           |
| New Orleans-Metairie, LA                     | 11           |

## Teaching

Number of Jobs Postings in Search: 2,512

#### Top Job Titles: Teaching



#### Top Employers: Teaching



#### Specialized (Hard) Skills: Teaching



**Number of Job Postings** 

#### Baseline (Soft) Skills: Teaching



**Number of Job Postings** 

### Computer Skills: Teaching



Job Postings by Year: Teaching



## High Demand Areas: Teaching



| Metro Area                                  | Job Postings |
|---------------------------------------------|--------------|
| New York-Newark-Jersey City, NY-NJ-PA       | 123          |
| Los Angeles-Long Beach-Anaheim, CA          | 94           |
| San Francisco-Oakland-Hayward, CA           | 89           |
| Phoenix-Mesa-Scottsdale, AZ                 | 81           |
| Chicago-Naperville-Elgin, IL-IN-WI          | 68           |
| Boston-Cambridge-Nashua, MA-NH              | 44           |
| Philadelphia-Camden-Wilmington, PA-NJ-DE-MD | 42           |
| Cincinnati, OH-KY-IN