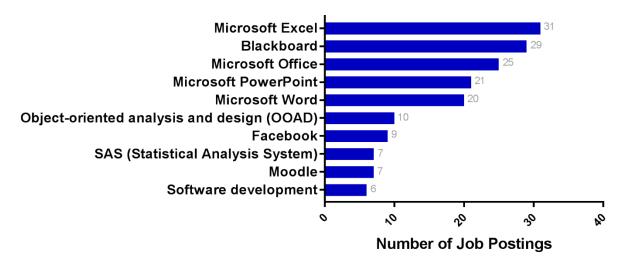

n-Cambridge-Nashua, MA-NH               | 30           |
| San Francisco-Oakland-Hayward, CA            | 27           |
| Los Angeles-Long Beach-Anaheim, CA           | 17           |
| Baltimore-Colombia-Towson, MD                | 14           |
| Seattle-Tacoma-Bellevue, WA                  | 14           |
| Sacramento-Roseville-Arden-Arcade, CA        | 13           |
| Atlanta-Sandy Springs-Roswell, GA            | 12           |
| New Orleans-Metairie, LA                     | 11           |

## Teaching

Number of Jobs Postings in Search: 2,512

#### Top Job Titles: Teaching



#### Top Employers: Teaching



#### Specialized (Hard) Skills: Teaching



**Number of Job Postings** 

#### Baseline (Soft) Skills: Teaching



**Number of Job Postings** 

### Computer Skills: Teaching



Job Postings by Year: Teaching



## High Demand Areas: Teaching



| Metro Area                                  | Job Postings |
|---------------------------------------------|--------------|
| New York-Newark-Jersey City, NY-NJ-PA       | 123          |
| Los Angeles-Long Beach-Anaheim, CA          | 94           |
| San Francisco-Oakland-Hayward, CA           | 89           |
| Phoenix-Mesa-Scottsdale, AZ                 | 81           |
| Chicago-Naperville-Elgin, IL-IN-WI          | 68           |
| Boston-Cambridge-Nashua, MA-NH              | 44           |
| Philadelphia-Camden-Wilmington, PA-NJ-DE-MD | 42           |
| Cincinnati, OH-KY-IN                        | 34           |
| Minneapolis-St. Paul-Bloomington, MN-WI     | 34           |
| Atlanta-Sandy Springs-Roswell, GA