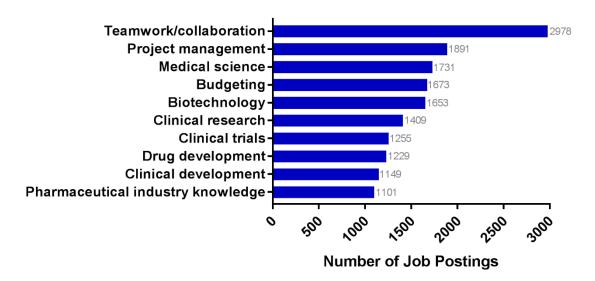

#### Specialized (Hard) Skills: Industry Research

Baseline (Soft) Skills: Industry Research

**Number of Job Postings** 