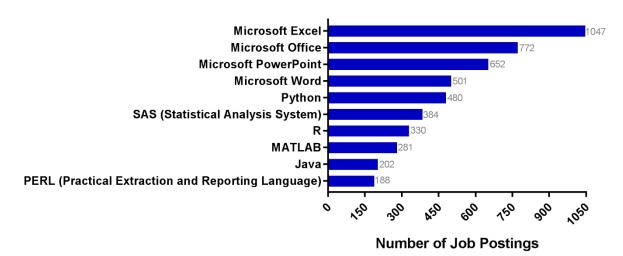

ward, CA            | 188          |
| Philadelphia-Camden-Wilmington, PA-NJ-DE-MD  | 174          |
| Oxnard-Thousand Oaks-Ventura, CA             | 106          |
| Washington-Arlington-Alexandria, DC-VA-MD-WV | 82           |
| San Diego-Carlsbad, CA                       | 78           |
| Los Angeles-Long Beach-Anaheim, CA           | 75           |
| Chicago-Naperville-Elgin, IL-IN-WI           | 74           |
| San Jose-Sunnyvale-Santa Clara, CA           | 63           |

## **Industry Research**

Number of Jobs Postings in Search: 10,724

#### Top Job Titles: Industry Research



Top Employers: Industry Research



#### Specialized (Hard) Skills: Industry Research



Baseline (Soft) Skills: Industry Research



**Number of Job Postings** 

### Computer Skills: Industry Research



Job Postings by Year: Industry Research



### High Demand Areas: Industry Research



| Metro Area                                   | Job Postings |
|----------------------------------------------|--------------|
| Boston-Cambridge-Nashua, MA-NH               | 1,498        |
| San Francisco-Oakland-Hayward, CA            | 1,066        |
| New York-Newark-Jersey City, NY-NJ-PA        | 876          |
| Washington-Arlington-Alexandria, DC-VA-MD-WV | 664          |
| Philadelphia-Camden-Wilmington, PA-NJ-DE-MD  | 585          |
| San Diego-Carlsbad, CA                       | 510          |
| Chicago-Naperville-Elgin, IL-IN-WI           | 273          |
| San Jose-Sunnyvale-Santa Clara, CA           | 249          |
| Los Angeles-Long Beach-Anaheim, CA           | 248          |
| Seatt