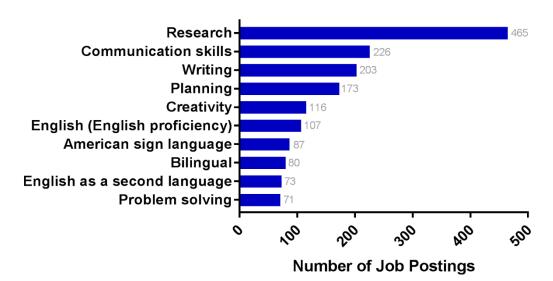

ty, NY-NJ-PA        | 219          |
| Boston-Cambridge-Nashua, MA-NH               | 191          |
| San Francisco-Oakland-Hayward, CA            | 130          |
| Washington-Arlington-Alexandria, DC-VA-MD-WV | 77           |
| Philadelphia-Camden-Wilmington, PA-NJ-DE-MD  | 69           |
| San Diego-Carlsbad, CA                       | 57           |
| Chicago-Naperville-Elgin, IL-IN-WI           | 56           |
| Oxnard-Thousand Oaks-Ventura, CA             | 39           |
| Los Angeles-Long Beach-Anaheim, CA           | 33           |
| San Jose-Sunnyvale-Santa Clara, CA           | 28           |

## Policy

Number of Jobs Postings in Search: 513

#### Top Job Titles: Policy



#### Top Employers: Policy



#### Specialized (Hard) Skills: Policy



Baseline (Soft) Skills: Policy



### Computer Skills: Policy



#### Job Postings by Year: Policy



### High Demand Areas: Policy



| Metro Area                                   | Job Postings |
|----------------------------------------------|--------------|
| Washington-Arlington-Alexandria, DC-VA-MD-WV | 87           |
| New York-Newark-Jersey City, NY-NJ-PA        | 39           |
| Boston-Cambridge-Nashua, MA-NH               | 30           |
| San Francisco-Oakland-Hayward, CA            | 27           |
| Los Angeles-Long Beach-Anaheim, CA           | 17           |
| Baltimore-Colombia-Towson, MD                | 14           |
| Seattle-Tacoma-Bellevue, WA                  | 14           |
| Sacramento-Roseville-Arden-Arcade, CA        | 13           |
| Atlanta-Sandy Springs-Roswell, GA            | 12