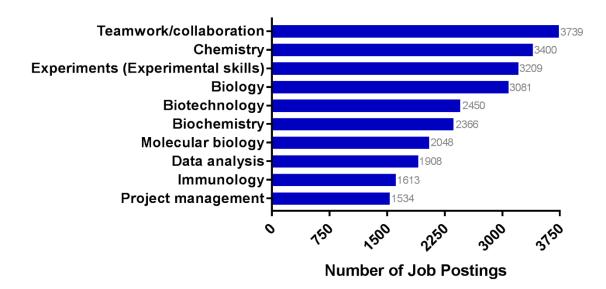

| 421          |
| New York-Newark-Jersey City, NY-NJ-PA        | 323          |
| San Francisco-Oakland-Hayward, CA            | 188          |
| Philadelphia-Camden-Wilmington, PA-NJ-DE-MD  | 174          |
| Oxnard-Thousand Oaks-Ventura, CA             | 106          |
| Washington-Arlington-Alexandria, DC-VA-MD-WV | 82           |
| San Diego-Carlsbad, CA                       | 78           |
| Los Angeles-Long Beach-Anaheim, CA           | 75           |
| Chicago-Naperville-Elgin, IL-IN-WI           | 74           |
| San Jose-Sunnyvale-Santa Clara, CA           | 63           |

## **Industry Research**

Number of Jobs Postings in Search: 10,724

#### Top Job Titles: Industry Research



Top Employers: Industry Research



#### Specialized (Hard) Skills: Industry Research



Baseline (Soft) Skills: Industry Research



**Number of Job Postings** 

### Computer Skills: Industry Research



Job Postings by Year: Industry Research



### High Demand Areas: Industry Research



| Metro Area                                   | Job Postings |
|----------------------------------------------|--------------|
| Boston-Cambridge-Nashua, MA-NH               | 1,498        |
| San Francisco-Oakland-Hayward, CA            | 1,066        |
| New York-Newark-Jersey City, NY-NJ-PA        | 876          |
| Washington-Arlington-Alexandria, DC-VA-MD-WV | 664          |
| Philadelphia-Camden-Wilmington, PA-NJ-DE-MD  | 585          |
| San Diego-Carlsbad, CA                       | 510          |
| Chicago-Naperville-Elgin, IL-IN-WI           | 273          |
| San Jose-Sunnyval