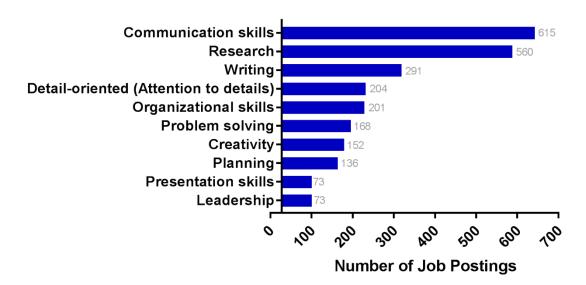

### Law

Number of Jobs Postings in Search: 1,232

#### Specialized (Hard) Skills: Law

Baseline (Soft) Skills: Law