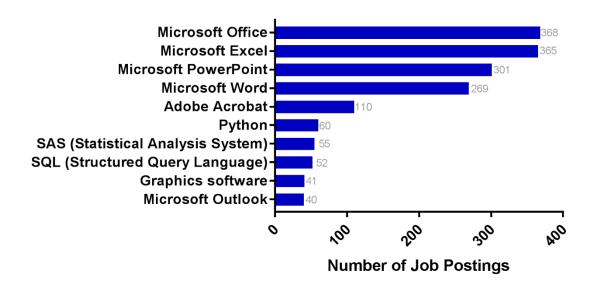

ancisco-Oakland-Hayward, CA            | 462          |
| Philadelphia-Camden-Wilmington, PA-NJ-DE-MD  | 376          |
| Washington-Arlington-Alexandria, DC-VA-MD-WV | 286          |
| Chicago-Naperville-Elgin, IL-IN-WI           | 264          |
| Los Angeles-Long Beach-Anaheim, CA           | 177          |
| San Diego-Carlsbad, CA                       | 173          |
| Seattle-Tacoma-Bellevue, WA                  | 157          |
| Oxnard-Thousand Oaks-Ventura, CA             | 104          |

### Communication

Number of Jobs Postings in Search: 2,154

#### Top Job Titles: Communication



### Top Employers: Communication



#### Specialized (Hard) Skills: Communication



#### Baseline (Soft) Skills: Communication



**Number of Job Postings** 

### Computer Skills: Communication



### Job Postings by Year: Communication



### High Demand Areas: Communication



| Metro Area                                   | Job Postings |
|----------------------------------------------|--------------|
| Boston-Cambridge-Nashua, MA-NH               | 421          |
| New York-Newark-Jersey City, NY-NJ-PA        | 323          |
| San Francisco-Oakland-Hayward, CA            | 188          |
| Philadelphia-Camden-Wilmington, PA-NJ-DE-MD  | 174          |
| Oxnard-Thousand Oaks-Ventura, CA             | 106          |
| Washington-Arlington-Alexandria, DC-VA-MD-WV | 82           |
| San Diego-Carlsbad, CA                       | 78           |
| Los Angeles-Long Beach-Anaheim, CA           | 75           |
| Chicago-Naperville-Elgin, IL-IN-WI           | 74           |
| San Jose-