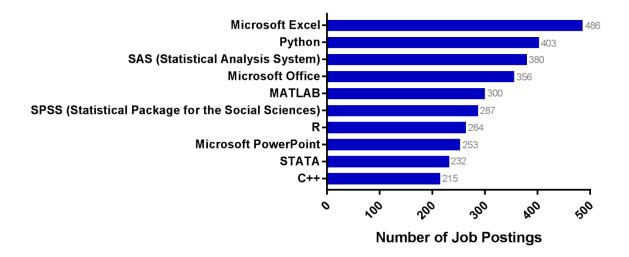

top job titles, top job skills, education/credentials, job demand maps, job trends, etc.

#### **Notes**

All searches were performed such that the reported jobs require or request a PhD.

#### Caveats & Disclaimers

Date ranges are January 2017 – December 2017 for job searches and May 2017 – May 2018 for demand maps.

As the data are generated through job advertisements, small and mid-sized companies hiring small numbers of employees might not be listed in "top employers" but should not be ruled out.

### Academic Research

Number of Jobs Postings in Search: 7,972

#### Top Job Titles: Academic Research



#### Top Employers: Academic Research



#### Specialized (Hard) Skills: Academic Research



#### Baseline (Soft) Skills: Academic Research



### Computer Skills: Academic Research



### Job Postings by Year: Academic Research



### High Demand Areas: Academic Research



| Metro Area                         | Job Postings |
|------------------------------------|--------------|
| New York-Jersey City, NY-NJ-PA     | 466          |
| Los Angeles-Long Beach-Anaheim, CA | 436          |
| Chicago-Naperville-Elgin, IL-IN-WI | 362          |
| Boston-Cambridge-Nashua, MA-NH     | 293          |
| San Francisco-Oakland-Hayward, CA  | 211          |
| Tucson, AZ                         | 193          |
| State College, PA                  | 189          |
| Seattle-Tacoma-Bellevue, WA        | 181          |
| Pittsburgh, PA                     | 173          |
| St. Louis, MO-IL                   | 165          |

### **Business & Administration**

Number of Jobs Postings