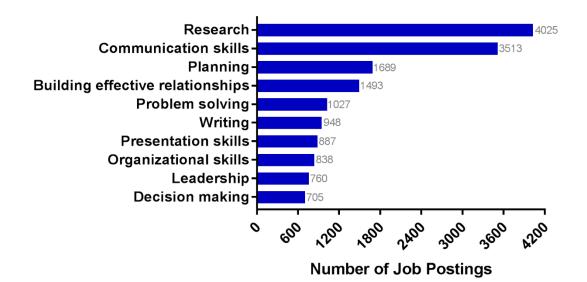

#### Specialized (Hard) Skills: Industry Research

Baseline (Soft) Skills: Industry Research

**Number of Job Postings** 