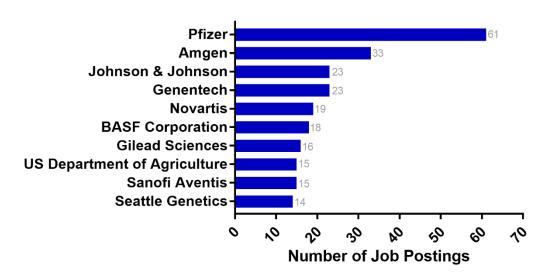

--------------------------------------|--------------|
| Boston-Cambridge-Nashua, MA-NH               | 1,498        |
| San Francisco-Oakland-Hayward, CA            | 1,066        |
| New York-Newark-Jersey City, NY-NJ-PA        | 876          |
| Washington-Arlington-Alexandria, DC-VA-MD-WV | 664          |
| Philadelphia-Camden-Wilmington, PA-NJ-DE-MD  | 585          |
| San Diego-Carlsbad, CA                       | 510          |
| Chicago-Naperville-Elgin, IL-IN-WI           | 273          |
| San Jose-Sunnyvale-Santa Clara, CA           | 249          |
| Los Angeles-Long Beach-Anaheim, CA           | 248          |
| Seattle-Tacoma-Bellevue, WA                  | 209          |

### Law

Number of Jobs Postings in Search: 1,232

#### Top Job Titles: Law



#### Top Employers: Law



#### Specialized (Hard) Skills: Law



Baseline (Soft) Skills: Law



### Computer Skills: Law



Job Postings by Year: Law



### High Demand Areas: Law



| Metro Area                                   | Job Postings |
|----------------------------------------------|--------------|
| New York-Newark-Jersey City, NY-NJ-PA        | 219          |
| Boston-Cambridge-Nashua, MA-NH               | 191          |
| San Francisco-Oakland-Hayward, CA            | 130          |
| Washington-Arlington-Alexandria, DC-VA-MD-WV | 77           |
| Philadelphia-Camden-Wilmington, PA-NJ-DE-MD  | 69           |
| San Diego-Carlsbad, CA                       | 57           |
| Chicago-Naperville-Elgin, IL-IN-WI           | 56           |
| Oxnard-Thousand Oaks-Ventura, CA             | 39           |
|