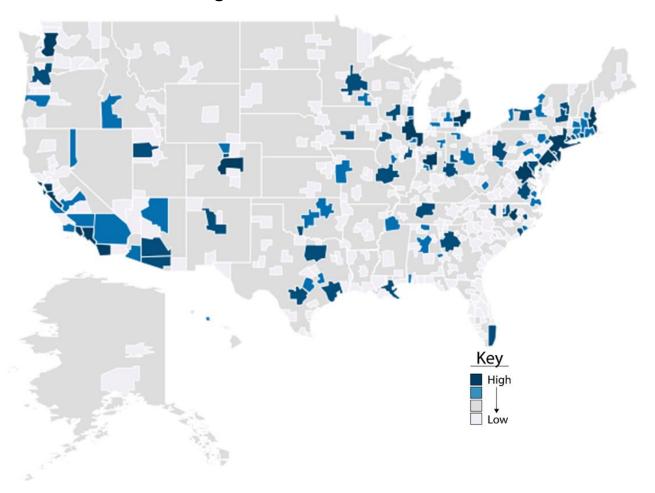

### High Demand Areas: Academic Research

| Metro Area                         | Job Postings |
|------------------------------------|--------------|
| New York-Jersey City, NY-NJ-PA     | 466          |
| Los Angeles-Long Beach-Anaheim, CA | 436          |
| Chicago-Naperville-Elgin, IL-IN-WI | 362          |
| Boston-Cambridge-Nashua, MA-NH     | 293          |
| San Francisco-Oakland-Hayward, CA  | 211          |
| Tucson, AZ                         | 193          |
| State College, PA                  | 189          |
| Seattle-Tacoma-Bellevue, WA        | 181          |
| Pittsburgh, PA                     | 173          |
| St. Louis, MO-IL                   | 165          |