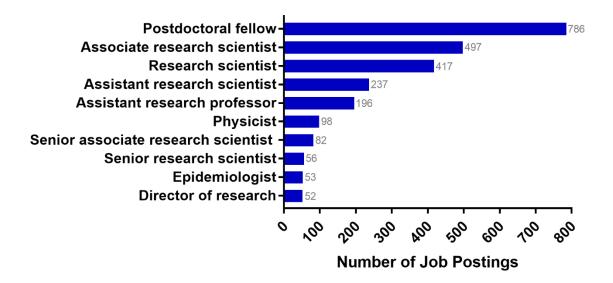

career goals.

#### Workflow

- 1. Craft a search based on criteria: industry, job type, required credentials, skill demand, experience, location, etc.
- 2. View reports: top employers, top job titles, top job skills, education/credentials, job demand maps, job trends, etc.

#### **Notes**

All searches were performed such that the reported jobs require or request a PhD.

#### Caveats & Disclaimers

Date ranges are January 2017 – December 2017 for job searches and May 2017 – May 2018 for demand maps.

As the data are generated through job advertisements, small and mid-sized companies hiring small numbers of employees might not be listed in "top employers" but should not be ruled out.

### Academic Research

Number of Jobs Postings in Search: 7,972

#### Top Job Titles: Academic Research



#### Top Employers: Academic Research



#### Specialized (Hard) Skills: Academic Research



#### Baseline (Soft) Skills: Academic Research



### Computer Skills: Academic Research



### Job Postings by Year: Academic Research



### High Demand Areas: Academic Research



| Metro Area                         | Job Postings |
|------------------------------------|--------------|
| New York-Jersey City, NY-NJ-PA     | 466          |
| Los Angeles-Long Beach-Anaheim, CA | 436          |
| Chicago-Naperville-Elgin, IL-IN-WI | 362          |
| Boston-Cambridge-Nashua, MA-NH     | 293          |
| San Francisco-Oakland-Hayward, CA  | 211          |
| Tucson, AZ                         | 193          |
| State College, PA                  | 189          |
| Seattle-Tacoma-Bellevue, WA