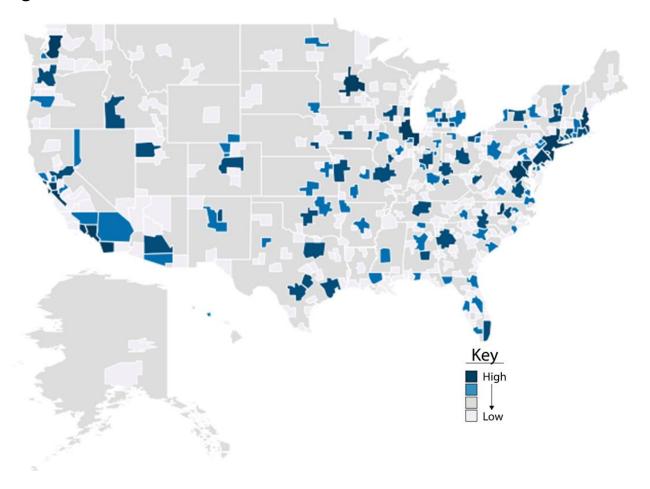

### High Demand Areas: Academic Research

| Metro Area                         | Job Postings |
|------------------------------------|--------------|
| New York-Jersey City, NY-NJ-PA     | 466          |
| Los Angeles-Long Beach-Anaheim, CA | 436          |
| Chicago-Naperville-Elgin, IL-IN-WI | 362          |
| Boston-Cambridge-Nashua, MA-NH     | 293          |
| San Francisco-Oakland-Hayward, CA  | 211          |
| Tucson, AZ                         | 193          |
| State College, PA                  | 189          |
| Seattle-Tacoma-Bellevue, WA        | 181          |
| Pittsburgh, PA                     | 173          |
| St. Louis, MO-IL                   | 165          |