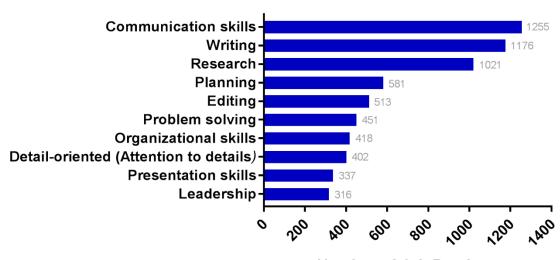

#### Specialized (Hard) Skills: Industry Research

Baseline (Soft) Skills: Industry Research

**Number of Job Postings** 