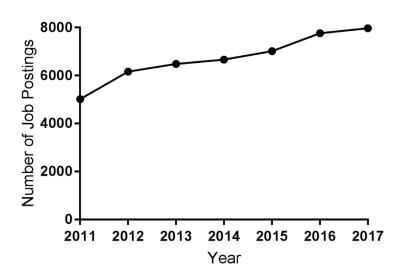

entials, job demand maps, job trends, etc.

#### **Notes**

All searches were performed such that the reported jobs require or request a PhD.

#### Caveats & Disclaimers

Date ranges are January 2017 – December 2017 for job searches and May 2017 – May 2018 for demand maps.

As the data are generated through job advertisements, small and mid-sized companies hiring small numbers of employees might not be listed in "top employers" but should not be ruled out.

### Academic Research

Number of Jobs Postings in Search: 7,972

#### Top Job Titles: Academic Research



#### Top Employers: Academic Research



#### Specialized (Hard) Skills: Academic Research



#### Baseline (Soft) Skills: Academic Research



### Computer Skills: Academic Research



### Job Postings by Year: Academic Research



### High Demand Areas: Academic Research



| Metro Area                         | Job Postings |
|------------------------------------|--------------|
| New York-Jersey City, NY-NJ-PA     | 466          |
| Los Angeles-Long Beach-Anaheim, CA | 436          |
| Chicago-Naperville-Elgin, IL-IN-WI | 362          |
| Boston-Cambridge-Nashua, MA-NH     | 293          |
| San Francisco-Oakland-Hayward, CA  | 211          |
| Tucson, AZ                         | 193          |
| State College, PA                  | 189          |
| Seattle-Tacoma-Bellevue, WA        | 181          |
| Pittsburgh, PA                     | 173          |
| St. Louis, MO-IL                   | 165          |

### **Business & Administration**

Number of Jobs Postings in Search: 6,059

### Top Job Titles: Business