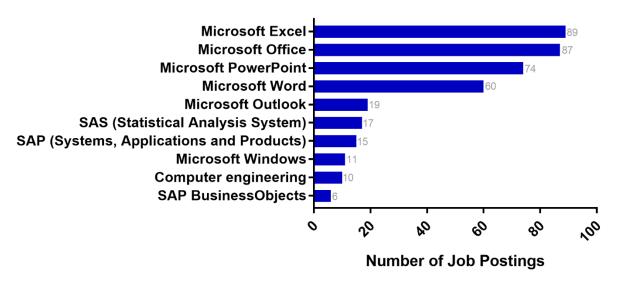

| 1,498        |
| San Francisco-Oakland-Hayward, CA            | 1,066        |
| New York-Newark-Jersey City, NY-NJ-PA        | 876          |
| Washington-Arlington-Alexandria, DC-VA-MD-WV | 664          |
| Philadelphia-Camden-Wilmington, PA-NJ-DE-MD  | 585          |
| San Diego-Carlsbad, CA                       | 510          |
| Chicago-Naperville-Elgin, IL-IN-WI           | 273          |
| San Jose-Sunnyvale-Santa Clara, CA           | 249          |
| Los Angeles-Long Beach-Anaheim, CA           | 248          |
| Seattle-Tacoma-Bellevue, WA                  | 209          |

### Law

Number of Jobs Postings in Search: 1,232

#### Top Job Titles: Law



#### Top Employers: Law



#### Specialized (Hard) Skills: Law



Baseline (Soft) Skills: Law



### Computer Skills: Law



Job Postings by Year: Law



### High Demand Areas: Law



| Metro Area                                   | Job Postings |
|----------------------------------------------|--------------|
| New York-Newark-Jersey City, NY-NJ-PA        | 219          |
| Boston-Cambridge-Nashua, MA-NH               | 191          |
| San Francisco-Oakland-Hayward, CA            | 130          |
| Washington-Arlington-Alexandria, DC-VA-MD-WV | 77           |
| Philadelphia-Camden-Wilmington, PA-NJ-DE-MD  | 69           |
| San Diego-Carlsbad, CA                       | 57           |
| Chicago-Naperville-Elgin, IL-IN-WI           | 56           |
| Oxnard-Thousand Oaks-Ventura, CA             | 39           |
| Los Angeles-Long Beach-Anaheim, CA           | 33           |
| San Jose-Sunnyvale-Santa Clara, C