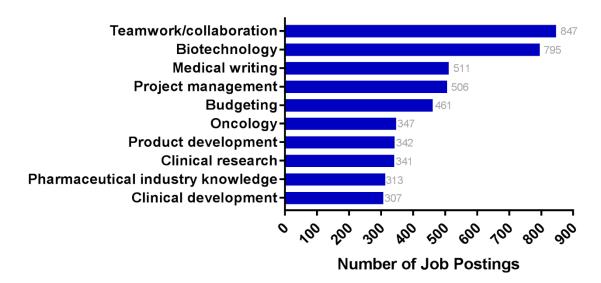

#### Specialized (Hard) Skills: Industry Research

Baseline (Soft) Skills: Industry Research

**Number of Job Postings** 