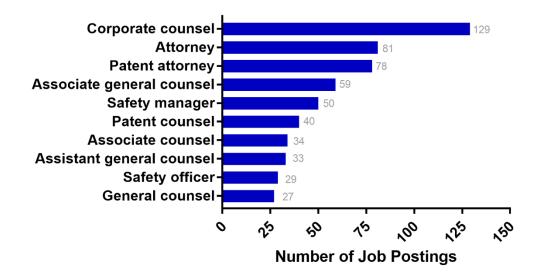

| Job Postings |
|----------------------------------------------|--------------|
| Boston-Cambridge-Nashua, MA-NH               | 1,498        |
| San Francisco-Oakland-Hayward, CA            | 1,066        |
| New York-Newark-Jersey City, NY-NJ-PA        | 876          |
| Washington-Arlington-Alexandria, DC-VA-MD-WV | 664          |
| Philadelphia-Camden-Wilmington, PA-NJ-DE-MD  | 585          |
| San Diego-Carlsbad, CA                       | 510          |
| Chicago-Naperville-Elgin, IL-IN-WI           | 273          |
| San Jose-Sunnyvale-Santa Clara, CA           | 249          |
| Los Angeles-Long Beach-Anaheim, CA           | 248          |
| Seattle-Tacoma-Bellevue, WA                  | 209          |

### Law

Number of Jobs Postings in Search: 1,232

#### Top Job Titles: Law



#### Top Employers: Law



#### Specialized (Hard) Skills: Law



Baseline (Soft) Skills: Law



### Computer Skills: Law



Job Postings by Year: Law



### High Demand Areas: Law



| Metro Area                                   | Job Postings |
|----------------------------------------------|--------------|
| New York-Newark-Jersey City, NY-NJ-PA        | 219          |
| Boston-Cambridge-Nashua, MA-NH               | 191          |
| San Francisco-Oakland-Hayward, CA            | 130          |
| Washington-Arlington-Alexandria, DC-VA-MD-WV | 77           |
| Philadelphia-Camden-Wilmington, PA-NJ-DE-MD  | 69           |
| San Diego-Carlsbad, CA                       | 57           |
| Chicago-Naperville-Elgin, IL-IN-WI           | 56           |
| Oxnard-Thousand Oaks-Ventura, CA