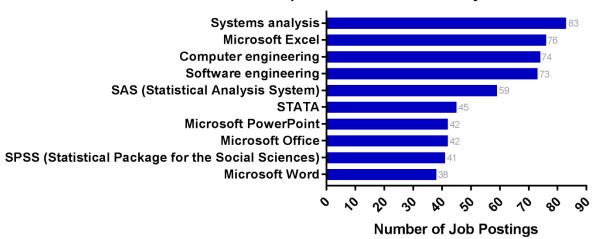

|
| Boston-Cambridge-Nashua, MA-NH               | 191          |
| San Francisco-Oakland-Hayward, CA            | 130          |
| Washington-Arlington-Alexandria, DC-VA-MD-WV | 77           |
| Philadelphia-Camden-Wilmington, PA-NJ-DE-MD  | 69           |
| San Diego-Carlsbad, CA                       | 57           |
| Chicago-Naperville-Elgin, IL-IN-WI           | 56           |
| Oxnard-Thousand Oaks-Ventura, CA             | 39           |
| Los Angeles-Long Beach-Anaheim, CA           | 33           |
| San Jose-Sunnyvale-Santa Clara, CA           | 28           |

## Policy

Number of Jobs Postings in Search: 513

#### Top Job Titles: Policy



#### Top Employers: Policy



#### Specialized (Hard) Skills: Policy



Baseline (Soft) Skills: Policy



### Computer Skills: Policy



#### Job Postings by Year: Policy



### High Demand Areas: Policy



| Metro Area                                   | Job Postings |
|----------------------------------------------|--------------|
| Washington-Arlington-Alexandria, DC-VA-MD-WV | 87           |
| New York-Newark-Jersey City, NY-NJ-PA        | 39           |
| Boston-Cambridge-Nashua, MA-NH               | 30           |
| San Francisco-Oakland-Hayward, CA            | 27           |
| Los Angeles-Long Beach-Anaheim, CA           | 17           |
| Baltimore-Colombia-Towson, MD                | 14           |
| Seattle-Tacoma-Bellevue, WA                  | 14           |
| Sacramento-Roseville-Arden-Arcade, CA        | 13           |
| Atlanta-Sandy Springs-Roswell, GA            | 12           |
| New Orleans-Metairie,