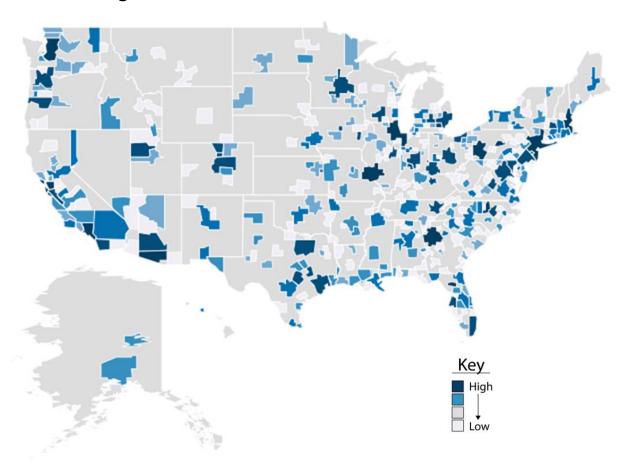

### High Demand Areas: Academic Research

| Metro Area                         | Job Postings |
|------------------------------------|--------------|
| New York-Jersey City, NY-NJ-PA     | 466          |
| Los Angeles-Long Beach-Anaheim, CA | 436          |
| Chicago-Naperville-Elgin, IL-IN-WI | 362          |
| Boston-Cambridge-Nashua, MA-NH     | 293          |
| San Francisco-Oakland-Hayward, CA  | 211          |
| Tucson, AZ                         | 193          |
| State College, PA                  | 189          |
| Seattle-Tacoma-Bellevue, WA        | 181          |
| Pittsburgh, PA                     | 173          |
| St. Louis, MO-IL                   | 165          |