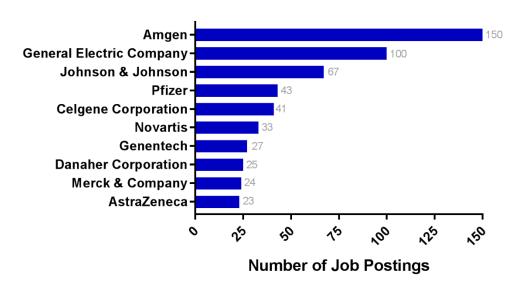

---------|--------------|
| New York-Newark-Jersey City, NY-NJ-PA        | 771          |
| Boston-Cambridge-Nashua, MA-NH               | 650          |
| San Francisco-Oakland-Hayward, CA            | 462          |
| Philadelphia-Camden-Wilmington, PA-NJ-DE-MD  | 376          |
| Washington-Arlington-Alexandria, DC-VA-MD-WV | 286          |
| Chicago-Naperville-Elgin, IL-IN-WI           | 264          |
| Los Angeles-Long Beach-Anaheim, CA           | 177          |
| San Diego-Carlsbad, CA                       | 173          |
| Seattle-Tacoma-Bellevue, WA                  | 157          |
| Oxnard-Thousand Oaks-Ventura, CA             | 104          |

### Communication

Number of Jobs Postings in Search: 2,154

#### Top Job Titles: Communication



### Top Employers: Communication



#### Specialized (Hard) Skills: Communication



#### Baseline (Soft) Skills: Communication



**Number of Job Postings** 

### Computer Skills: Communication



### Job Postings by Year: Communication



### High Demand Areas: Communication



| Metro Area                                   | Job Postings |
|----------------------------------------------|--------------|
| Boston-Cambridge-Nashua, MA-NH               | 421          |
| New York-Newark-Jersey City, NY-NJ-PA        | 323          |
| San Francisco-Oakland-Hayward, CA            | 188          |
| Philadelphia-Camden-Wilmington, PA-NJ-DE-MD  | 174          |
| Oxnard-Thousand Oaks-Ventura, CA             | 106          |
| Washington-Arlington-Alexandria, DC-VA-MD-WV | 82           |
| San Diego-Carlsbad, CA