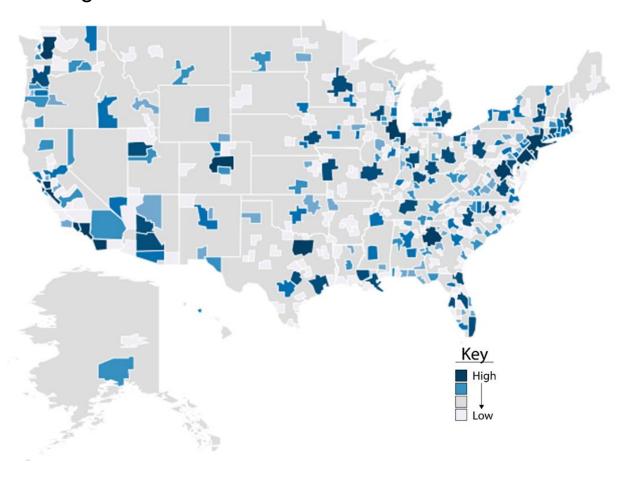

### High Demand Areas: Communication

| Metro Area                                   | Job Postings |
|----------------------------------------------|--------------|
| Boston-Cambridge-Nashua, MA-NH               | 421          |
| New York-Newark-Jersey City, NY-NJ-PA        | 323          |
| San Francisco-Oakland-Hayward, CA            | 188          |
| Philadelphia-Camden-Wilmington, PA-NJ-DE-MD  | 174          |
| Oxnard-Thousand Oaks-Ventura, CA             | 106          |
| Washington-Arlington-Alexandria, DC-VA-MD-WV | 82           |
| San Diego-Carlsbad, CA                       | 78           |
| Los Angeles-Long Beach-Anaheim, CA           | 75           |
| Chicago-Naperville-Elgin, IL-IN-WI           | 74           |
| San Jose-Sunnyvale-Santa Clara, CA           | 63           |