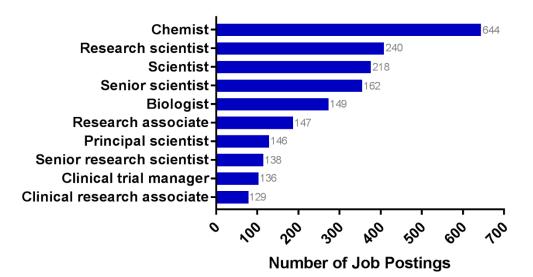

---------------------------------|--------------|
| Boston-Cambridge-Nashua, MA-NH               | 421          |
| New York-Newark-Jersey City, NY-NJ-PA        | 323          |
| San Francisco-Oakland-Hayward, CA            | 188          |
| Philadelphia-Camden-Wilmington, PA-NJ-DE-MD  | 174          |
| Oxnard-Thousand Oaks-Ventura, CA             | 106          |
| Washington-Arlington-Alexandria, DC-VA-MD-WV | 82           |
| San Diego-Carlsbad, CA                       | 78           |
| Los Angeles-Long Beach-Anaheim, CA           | 75           |
| Chicago-Naperville-Elgin, IL-IN-WI           | 74           |
| San Jose-Sunnyvale-Santa Clara, CA           | 63           |

## **Industry Research**

Number of Jobs Postings in Search: 10,724

#### Top Job Titles: Industry Research



Top Employers: Industry Research



#### Specialized (Hard) Skills: Industry Research



Baseline (Soft) Skills: Industry Research



**Number of Job Postings** 

### Computer Skills: Industry Research



Job Postings by Year: Industry Research



### High Demand Areas: Industry Research



| Metro Area                                   | Job Postings |
|----------------------------------------------|--------------|
| Boston-Cambridge-Nashua, MA-NH               | 1,498        |
| San Francisco-Oakland-Hayward, CA            | 1,066        |
| New York-Newark-Jersey City, NY-NJ-PA        | 876          |
| Washington-Arlington-Alexandria, DC-VA-MD-WV | 664          |
| Philadelphia-Camden-Wilmington, PA-NJ-DE-MD  | 585          |
| San Diego-Carlsbad, CA                       | 510