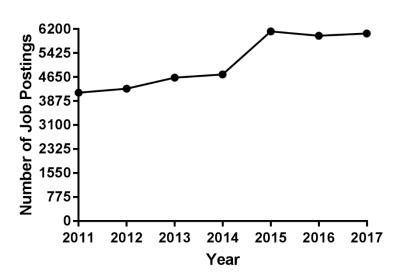

ille-Elgin, IL-IN-WI | 362          |
| Boston-Cambridge-Nashua, MA-NH     | 293          |
| San Francisco-Oakland-Hayward, CA  | 211          |
| Tucson, AZ                         | 193          |
| State College, PA                  | 189          |
| Seattle-Tacoma-Bellevue, WA        | 181          |
| Pittsburgh, PA                     | 173          |
| St. Louis, MO-IL                   | 165          |

### **Business & Administration**

Number of Jobs Postings in Search: 6,059

### Top Job Titles: Business & Administration



Top Employers: Business & Administration



### Specialized (Hard) Skills: Business & Administration



Baseline (Soft) Skills: Business & Administration



#### Computer Skills: Business & Administration



Job Postings by Year: Business & Administration



### High Demand Areas: Business & Administration



| Metro Area                                   | Job Postings |
|----------------------------------------------|--------------|
| New York-Newark-Jersey City, NY-NJ-PA        | 771          |
| Boston-Cambridge-Nashua, MA-NH               | 650          |
| San Francisco-Oakland-Hayward, CA            | 462          |
| Philadelphia-Camden-Wilmington, PA-NJ-DE-MD  | 376          |
| Washington-Arlington-Alexandria, DC-VA-MD-WV | 286          |
| Chicago-Naperville-Elgin, IL-IN-WI           | 264          |
| Los Angeles-Long Beach-Anaheim, CA           | 177          |
| San Diego-Carlsbad, CA                       | 173          |
| Seattle-Tacoma-Bellevue, WA                  | 157          |
| Oxnard-Thousand Oaks-Ventura, CA