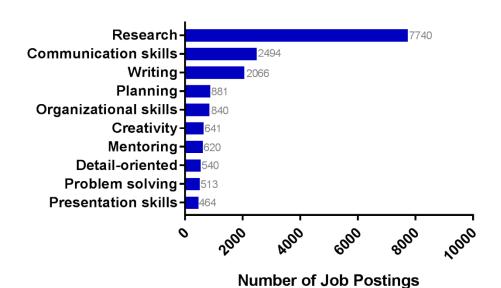

on, etc.
- 2. View reports: top employers, top job titles, top job skills, education/credentials, job demand maps, job trends, etc.

#### **Notes**

All searches were performed such that the reported jobs require or request a PhD.

#### Caveats & Disclaimers

Date ranges are January 2017 – December 2017 for job searches and May 2017 – May 2018 for demand maps.

As the data are generated through job advertisements, small and mid-sized companies hiring small numbers of employees might not be listed in "top employers" but should not be ruled out.

### Academic Research

Number of Jobs Postings in Search: 7,972

#### Top Job Titles: Academic Research



#### Top Employers: Academic Research



#### Specialized (Hard) Skills: Academic Research



#### Baseline (Soft) Skills: Academic Research



### Computer Skills: Academic Research



### Job Postings by Year: Academic Research



### High Demand Areas: Academic Research



| Metro Area                         | Job Postings |
|------------------------------------|--------------|
| New York-Jersey City, NY-NJ-PA     | 466          |
| Los Angeles-Long Beach-Anaheim, CA | 436          |
| Chicago-Naperville-Elgin, IL-IN-WI | 362          |
| Boston-Cambridge-Nashua, MA-NH     | 293          |
| San Francisco-Oakland-Hayward, CA  | 211          |
| Tucson, AZ                         | 193          |
| State College, PA                  | 189          |
| Seattle-Tacoma-Bellevue, WA        | 181          |
| Pittsburgh, PA                     | 173          |
| St. Louis, MO-IL                   | 165          |

### **Business &