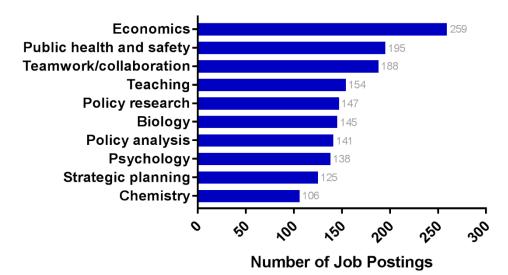

-----|
| New York-Newark-Jersey City, NY-NJ-PA        | 219          |
| Boston-Cambridge-Nashua, MA-NH               | 191          |
| San Francisco-Oakland-Hayward, CA            | 130          |
| Washington-Arlington-Alexandria, DC-VA-MD-WV | 77           |
| Philadelphia-Camden-Wilmington, PA-NJ-DE-MD  | 69           |
| San Diego-Carlsbad, CA                       | 57           |
| Chicago-Naperville-Elgin, IL-IN-WI           | 56           |
| Oxnard-Thousand Oaks-Ventura, CA             | 39           |
| Los Angeles-Long Beach-Anaheim, CA           | 33           |
| San Jose-Sunnyvale-Santa Clara, CA           | 28           |

## Policy

Number of Jobs Postings in Search: 513

#### Top Job Titles: Policy



#### Top Employers: Policy



#### Specialized (Hard) Skills: Policy



Baseline (Soft) Skills: Policy



### Computer Skills: Policy



#### Job Postings by Year: Policy



### High Demand Areas: Policy



| Metro Area                                   | Job Postings |
|----------------------------------------------|--------------|
| Washington-Arlington-Alexandria, DC-VA-MD-WV | 87           |
| New York-Newark-Jersey City, NY-NJ-PA        | 39           |
| Boston-Cambridge-Nashua, MA-NH               | 30           |
| San Francisco-Oakland-Hayward, CA            | 27           |
| Los Angeles-Long Beach-Anaheim, CA           | 17           |
| Baltimore-Colombia-Towson, MD                | 14           |
| Seattle-Tacoma-Bellevue, WA                  | 14           |
| Sacramento-Roseville-Arden-Arcade, CA        | 13           |
| Atlanta-Sandy Springs