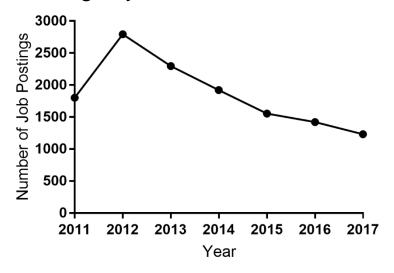

ancisco-Oakland-Hayward, CA            | 1,066        |
| New York-Newark-Jersey City, NY-NJ-PA        | 876          |
| Washington-Arlington-Alexandria, DC-VA-MD-WV | 664          |
| Philadelphia-Camden-Wilmington, PA-NJ-DE-MD  | 585          |
| San Diego-Carlsbad, CA                       | 510          |
| Chicago-Naperville-Elgin, IL-IN-WI           | 273          |
| San Jose-Sunnyvale-Santa Clara, CA           | 249          |
| Los Angeles-Long Beach-Anaheim, CA           | 248          |
| Seattle-Tacoma-Bellevue, WA                  | 209          |

### Law

Number of Jobs Postings in Search: 1,232

#### Top Job Titles: Law



#### Top Employers: Law



#### Specialized (Hard) Skills: Law



Baseline (Soft) Skills: Law



### Computer Skills: Law



Job Postings by Year: Law



### High Demand Areas: Law



| Metro Area                                   | Job Postings |
|----------------------------------------------|--------------|
| New York-Newark-Jersey City, NY-NJ-PA        | 219          |
| Boston-Cambridge-Nashua, MA-NH               | 191          |
| San Francisco-Oakland-Hayward, CA            | 130          |
| Washington-Arlington-Alexandria, DC-VA-MD-WV | 77           |
| Philadelphia-Camden-Wilmington, PA-NJ-DE-MD  | 69           |
| San Diego-Carlsbad, CA                       | 57           |
| Chicago-Naperville-Elgin, IL-IN-WI           | 56           |
| Oxnard-Thousand Oaks-Ventura, CA             | 39           |
| Los Angeles-Long Beach-Anaheim, CA           | 33           |
| San Jose-Sunnyvale-Santa Clara, CA           | 28           |