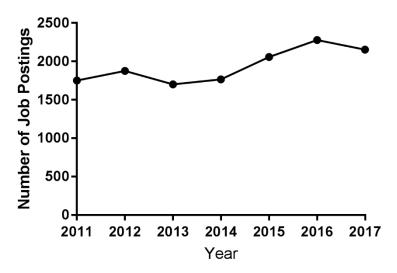

2          |
| Philadelphia-Camden-Wilmington, PA-NJ-DE-MD  | 376          |
| Washington-Arlington-Alexandria, DC-VA-MD-WV | 286          |
| Chicago-Naperville-Elgin, IL-IN-WI           | 264          |
| Los Angeles-Long Beach-Anaheim, CA           | 177          |
| San Diego-Carlsbad, CA                       | 173          |
| Seattle-Tacoma-Bellevue, WA                  | 157          |
| Oxnard-Thousand Oaks-Ventura, CA             | 104          |

### Communication

Number of Jobs Postings in Search: 2,154

#### Top Job Titles: Communication



### Top Employers: Communication



#### Specialized (Hard) Skills: Communication



#### Baseline (Soft) Skills: Communication



**Number of Job Postings** 

### Computer Skills: Communication



### Job Postings by Year: Communication



### High Demand Areas: Communication



| Metro Area                                   | Job Postings |
|----------------------------------------------|--------------|
| Boston-Cambridge-Nashua, MA-NH               | 421          |
| New York-Newark-Jersey City, NY-NJ-PA        | 323          |
| San Francisco-Oakland-Hayward, CA            | 188          |
| Philadelphia-Camden-Wilmington, PA-NJ-DE-MD  | 174          |
| Oxnard-Thousand Oaks-Ventura, CA             | 106          |
| Washington-Arlington-Alexandria, DC-VA-MD-WV | 82           |
| San Diego-Carlsbad, CA                       | 78           |
| Los Angeles-Long Beach-Anaheim, CA           | 75           |
| Chicago-Naperville-Elgin, IL-IN-WI           | 74           |
| San Jose-Sunnyvale-Santa Clara, CA           | 63