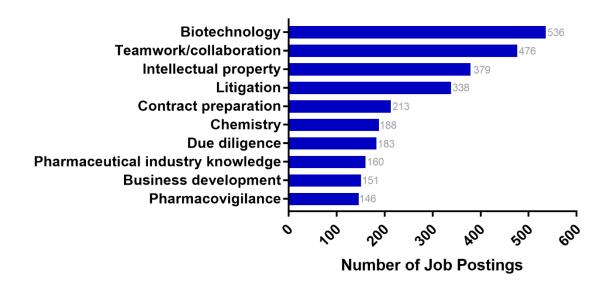

### Law

Number of Jobs Postings in Search: 1,232

#### Specialized (Hard) Skills: Law

Baseline (Soft) Skills: Law