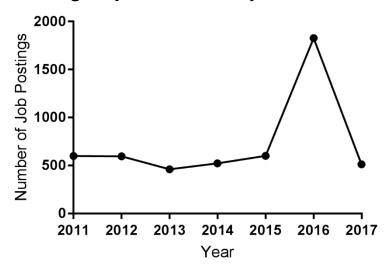

H               | 191          |
| San Francisco-Oakland-Hayward, CA            | 130          |
| Washington-Arlington-Alexandria, DC-VA-MD-WV | 77           |
| Philadelphia-Camden-Wilmington, PA-NJ-DE-MD  | 69           |
| San Diego-Carlsbad, CA                       | 57           |
| Chicago-Naperville-Elgin, IL-IN-WI           | 56           |
| Oxnard-Thousand Oaks-Ventura, CA             | 39           |
| Los Angeles-Long Beach-Anaheim, CA           | 33           |
| San Jose-Sunnyvale-Santa Clara, CA           | 28           |

## Policy

Number of Jobs Postings in Search: 513

#### Top Job Titles: Policy



#### Top Employers: Policy



#### Specialized (Hard) Skills: Policy



Baseline (Soft) Skills: Policy



### Computer Skills: Policy



#### Job Postings by Year: Policy



### High Demand Areas: Policy



| Metro Area                                   | Job Postings |
|----------------------------------------------|--------------|
| Washington-Arlington-Alexandria, DC-VA-MD-WV | 87           |
| New York-Newark-Jersey City, NY-NJ-PA        | 39           |
| Boston-Cambridge-Nashua, MA-NH               | 30           |
| San Francisco-Oakland-Hayward, CA            | 27           |
| Los Angeles-Long Beach-Anaheim, CA           | 17           |
| Baltimore-Colombia-Towson, MD                | 14           |
| Seattle-Tacoma-Bellevue, WA                  | 14           |
| Sacramento-Roseville-Arden-Arcade, CA        | 13           |
| Atlanta-Sandy Springs-Roswell, GA            | 12           |
| New Orleans-Metairie, LA                     | 11