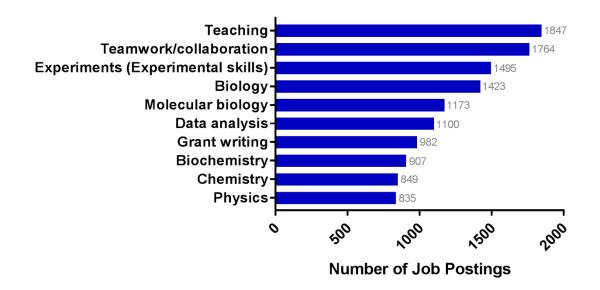

ired credentials, skill demand, experience, location, etc.
- 2. View reports: top employers, top job titles, top job skills, education/credentials, job demand maps, job trends, etc.

#### **Notes**

All searches were performed such that the reported jobs require or request a PhD.

#### Caveats & Disclaimers

Date ranges are January 2017 – December 2017 for job searches and May 2017 – May 2018 for demand maps.

As the data are generated through job advertisements, small and mid-sized companies hiring small numbers of employees might not be listed in "top employers" but should not be ruled out.

### Academic Research

Number of Jobs Postings in Search: 7,972

#### Top Job Titles: Academic Research



#### Top Employers: Academic Research



#### Specialized (Hard) Skills: Academic Research



#### Baseline (Soft) Skills: Academic Research



### Computer Skills: Academic Research



### Job Postings by Year: Academic Research



### High Demand Areas: Academic Research



| Metro Area                         | Job Postings |
|------------------------------------|--------------|
| New York-Jersey City, NY-NJ-PA     | 466          |
| Los Angeles-Long Beach-Anaheim, CA | 436          |
| Chicago-Naperville-Elgin, IL-IN-WI | 362          |
| Boston-Cambridge-Nashua, MA-NH     | 293          |
| San Francisco-Oakland-Hayward, CA  | 211          |
| Tucson, AZ                         | 193          |
| State College, PA                  | 189          |
| Seattle-Tacoma-Bellevue, WA        | 181          |
| Pittsburgh, PA                     | 173          |
| St. Louis, MO-IL