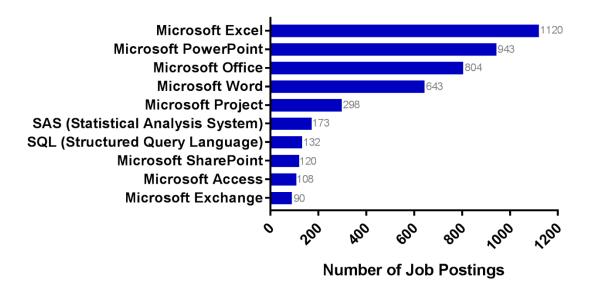

Beach-Anaheim, CA | 436          |
| Chicago-Naperville-Elgin, IL-IN-WI | 362          |
| Boston-Cambridge-Nashua, MA-NH     | 293          |
| San Francisco-Oakland-Hayward, CA  | 211          |
| Tucson, AZ                         | 193          |
| State College, PA                  | 189          |
| Seattle-Tacoma-Bellevue, WA        | 181          |
| Pittsburgh, PA                     | 173          |
| St. Louis, MO-IL                   | 165          |

### **Business & Administration**

Number of Jobs Postings in Search: 6,059

### Top Job Titles: Business & Administration



Top Employers: Business & Administration



### Specialized (Hard) Skills: Business & Administration



Baseline (Soft) Skills: Business & Administration



#### Computer Skills: Business & Administration



Job Postings by Year: Business & Administration



### High Demand Areas: Business & Administration



| Metro Area                                   | Job Postings |
|----------------------------------------------|--------------|
| New York-Newark-Jersey City, NY-NJ-PA        | 771          |
| Boston-Cambridge-Nashua, MA-NH               | 650          |
| San Francisco-Oakland-Hayward, CA            | 462          |
| Philadelphia-Camden-Wilmington, PA-NJ-DE-MD  | 376          |
| Washington-Arlington-Alexandria, DC-VA-MD-WV | 286          |
| Chicago-Naperville-Elgin, IL-IN-WI           | 264          |
| Los Angeles-Long Beach-Anaheim, CA           | 177          |
| San Diego-Carlsbad, CA                       | 173          |
| Seattle-Tacoma-Bellevue, WA                  | 157