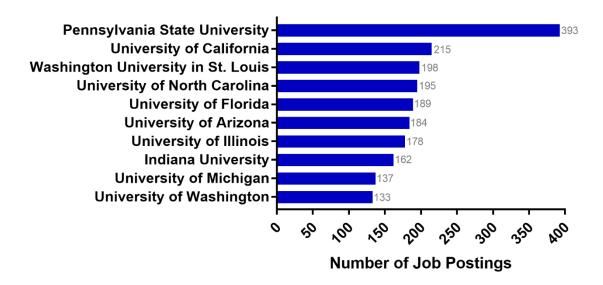

a search based on criteria: industry, job type, required credentials, skill demand, experience, location, etc.
- 2. View reports: top employers, top job titles, top job skills, education/credentials, job demand maps, job trends, etc.

#### **Notes**

All searches were performed such that the reported jobs require or request a PhD.

#### Caveats & Disclaimers

Date ranges are January 2017 – December 2017 for job searches and May 2017 – May 2018 for demand maps.

As the data are generated through job advertisements, small and mid-sized companies hiring small numbers of employees might not be listed in "top employers" but should not be ruled out.

### Academic Research

Number of Jobs Postings in Search: 7,972

#### Top Job Titles: Academic Research



#### Top Employers: Academic Research



#### Specialized (Hard) Skills: Academic Research



#### Baseline (Soft) Skills: Academic Research



### Computer Skills: Academic Research



### Job Postings by Year: Academic Research



### High Demand Areas: Academic Research



| Metro Area                         | Job Postings |
|------------------------------------|--------------|
| New York-Jersey City, NY-NJ-PA     | 466          |
| Los Angeles-Long Beach-Anaheim, CA | 436          |
| Chicago-Naperville-Elgin, IL-IN-WI | 362          |
| Boston-Cambridge-Nashua, MA-NH     | 293          |
| San Francisco-Oakland-Hayward, CA  | 211          |
| Tucson, AZ                         | 193          |
| State College, PA                  | 189          |
| Seattle-Tacoma-Bellevue, WA        | 181          |
| Pittsburgh, PA