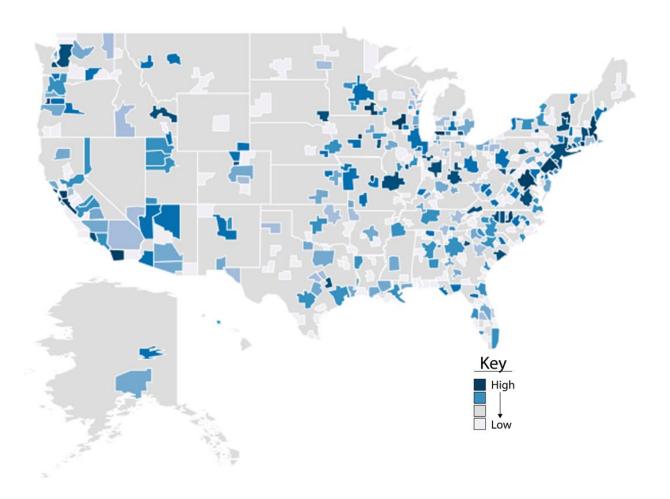

### High Demand Areas: Academic Research

| Metro Area                         | Job Postings |
|------------------------------------|--------------|
| New York-Jersey City, NY-NJ-PA     | 466          |
| Los Angeles-Long Beach-Anaheim, CA | 436          |
| Chicago-Naperville-Elgin, IL-IN-WI | 362          |
| Boston-Cambridge-Nashua, MA-NH     | 293          |
| San Francisco-Oakland-Hayward, CA  | 211          |
| Tucson, AZ                         | 193          |
| State College, PA                  | 189          |
| Seattle-Tacoma-Bellevue, WA        | 181          |
| Pittsburgh, PA                     | 173          |
| St. Louis, MO-IL                   | 165          |