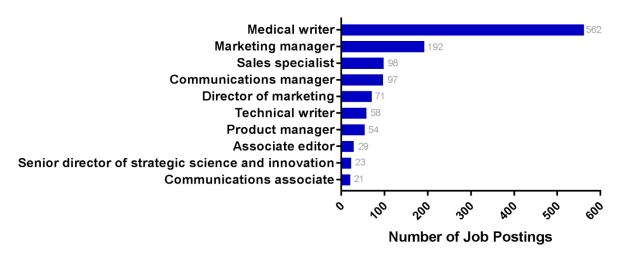

---------------------------------------------|--------------|
| New York-Newark-Jersey City, NY-NJ-PA        | 771          |
| Boston-Cambridge-Nashua, MA-NH               | 650          |
| San Francisco-Oakland-Hayward, CA            | 462          |
| Philadelphia-Camden-Wilmington, PA-NJ-DE-MD  | 376          |
| Washington-Arlington-Alexandria, DC-VA-MD-WV | 286          |
| Chicago-Naperville-Elgin, IL-IN-WI           | 264          |
| Los Angeles-Long Beach-Anaheim, CA           | 177          |
| San Diego-Carlsbad, CA                       | 173          |
| Seattle-Tacoma-Bellevue, WA                  | 157          |
| Oxnard-Thousand Oaks-Ventura, CA             | 104          |

### Communication

Number of Jobs Postings in Search: 2,154

#### Top Job Titles: Communication



### Top Employers: Communication



#### Specialized (Hard) Skills: Communication



#### Baseline (Soft) Skills: Communication



**Number of Job Postings** 

### Computer Skills: Communication



### Job Postings by Year: Communication



### High Demand Areas: Communication



| Metro Area                                   | Job Postings |
|----------------------------------------------|--------------|
| Boston-Cambridge-Nashua, MA-NH               | 421          |
| New York-Newark-Jersey City, NY-NJ-PA        | 323          |
| San Francisco-Oakland-Hayward, CA            | 188          |
| Philadelphia-Camden-Wilmington, PA-NJ-DE-MD  | 174          |
| Oxnard-Thousand Oaks-Ventura, CA             | 106          |
| Washington-Arlington-Alexandria, DC-VA-MD-WV | 82           |
| San