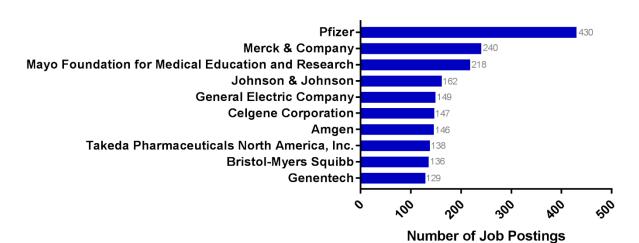

------------|
| Boston-Cambridge-Nashua, MA-NH               | 421          |
| New York-Newark-Jersey City, NY-NJ-PA        | 323          |
| San Francisco-Oakland-Hayward, CA            | 188          |
| Philadelphia-Camden-Wilmington, PA-NJ-DE-MD  | 174          |
| Oxnard-Thousand Oaks-Ventura, CA             | 106          |
| Washington-Arlington-Alexandria, DC-VA-MD-WV | 82           |
| San Diego-Carlsbad, CA                       | 78           |
| Los Angeles-Long Beach-Anaheim, CA           | 75           |
| Chicago-Naperville-Elgin, IL-IN-WI           | 74           |
| San Jose-Sunnyvale-Santa Clara, CA           | 63           |

## **Industry Research**

Number of Jobs Postings in Search: 10,724

#### Top Job Titles: Industry Research



Top Employers: Industry Research



#### Specialized (Hard) Skills: Industry Research



Baseline (Soft) Skills: Industry Research



**Number of Job Postings** 

### Computer Skills: Industry Research



Job Postings by Year: Industry Research



### High Demand Areas: Industry Research



| Metro Area                                   | Job Postings |
|----------------------------------------------|--------------|
| Boston-Cambridge-Nashua, MA-NH               | 1,498        |
| San Francisco-Oakland-Hayward, CA            | 1,066        |
| New York-Newark-Jersey City, NY-NJ-PA        | 876          |
| Washington-Arlington-Alexandria, DC-VA-MD-WV | 664          |
| Philadelphia-Camden-Wilmington, PA-NJ-DE-MD  | 585          |
| San Diego-Carlsbad, CA                       | 510          |
| Chicago-Naperville-Elgin, IL