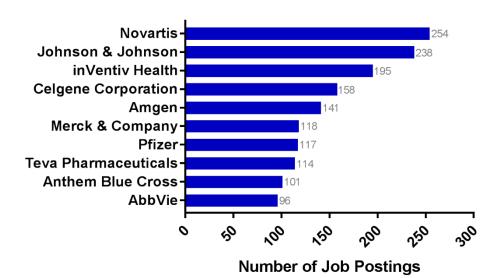

| Job Postings |
|------------------------------------|--------------|
| New York-Jersey City, NY-NJ-PA     | 466          |
| Los Angeles-Long Beach-Anaheim, CA | 436          |
| Chicago-Naperville-Elgin, IL-IN-WI | 362          |
| Boston-Cambridge-Nashua, MA-NH     | 293          |
| San Francisco-Oakland-Hayward, CA  | 211          |
| Tucson, AZ                         | 193          |
| State College, PA                  | 189          |
| Seattle-Tacoma-Bellevue, WA        | 181          |
| Pittsburgh, PA                     | 173          |
| St. Louis, MO-IL                   | 165          |

### **Business & Administration**

Number of Jobs Postings in Search: 6,059

### Top Job Titles: Business & Administration



Top Employers: Business & Administration



### Specialized (Hard) Skills: Business & Administration



Baseline (Soft) Skills: Business & Administration



#### Computer Skills: Business & Administration



Job Postings by Year: Business & Administration



### High Demand Areas: Business & Administration



| Metro Area                                   | Job Postings |
|----------------------------------------------|--------------|
| New York-Newark-Jersey City, NY-NJ-PA        | 771          |
| Boston-Cambridge-Nashua, MA-NH               | 650          |
| San Francisco-Oakland-Hayward, CA            | 462          |
| Philadelphia-Camden-Wilmington, PA-NJ-DE-MD  | 376          |
| Washington-Arlington-Alexandria, DC-VA-MD-WV | 286          |
| Chicago-Naperville-Elgin, IL-IN-WI           | 264          |
| Los Angeles-Long