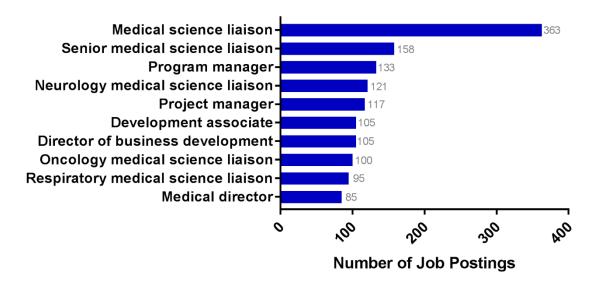

reas: Academic Research



| Metro Area                         | Job Postings |
|------------------------------------|--------------|
| New York-Jersey City, NY-NJ-PA     | 466          |
| Los Angeles-Long Beach-Anaheim, CA | 436          |
| Chicago-Naperville-Elgin, IL-IN-WI | 362          |
| Boston-Cambridge-Nashua, MA-NH     | 293          |
| San Francisco-Oakland-Hayward, CA  | 211          |
| Tucson, AZ                         | 193          |
| State College, PA                  | 189          |
| Seattle-Tacoma-Bellevue, WA        | 181          |
| Pittsburgh, PA                     | 173          |
| St. Louis, MO-IL                   | 165          |

### **Business & Administration**

Number of Jobs Postings in Search: 6,059

### Top Job Titles: Business & Administration



Top Employers: Business & Administration



### Specialized (Hard) Skills: Business & Administration



Baseline (Soft) Skills: Business & Administration



#### Computer Skills: Business & Administration



Job Postings by Year: Business & Administration



### High Demand Areas: Business & Administration



| Metro Area                                   | Job Postings |
|----------------------------------------------|--------------|
| New York-Newark-Jersey City, NY-NJ-PA        | 771          |
| Boston-Cambridge-Nashua, MA-NH               | 650          |
| San Francisco-Oakland-Hayward, CA            | 462          |
| Philadelphia-Camden-Wilmington, PA-NJ-DE-MD  | 376          |
| Washington-Arlington-Alexandria, DC-VA-MD-WV | 286          |
| Chicago-Naperville-Elgin, IL-IN-WI