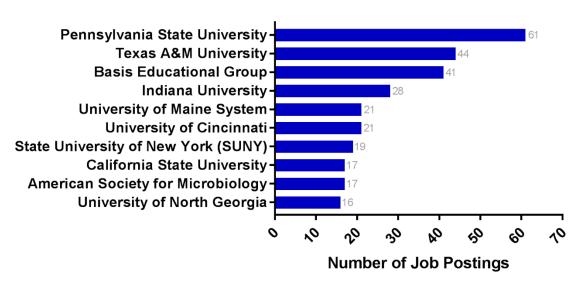

------------------------|--------------|
| Washington-Arlington-Alexandria, DC-VA-MD-WV | 87           |
| New York-Newark-Jersey City, NY-NJ-PA        | 39           |
| Boston-Cambridge-Nashua, MA-NH               | 30           |
| San Francisco-Oakland-Hayward, CA            | 27           |
| Los Angeles-Long Beach-Anaheim, CA           | 17           |
| Baltimore-Colombia-Towson, MD                | 14           |
| Seattle-Tacoma-Bellevue, WA                  | 14           |
| Sacramento-Roseville-Arden-Arcade, CA        | 13           |
| Atlanta-Sandy Springs-Roswell, GA            | 12           |
| New Orleans-Metairie, LA                     | 11           |

## Teaching

Number of Jobs Postings in Search: 2,512

#### Top Job Titles: Teaching



#### Top Employers: Teaching



#### Specialized (Hard) Skills: Teaching



**Number of Job Postings** 

#### Baseline (Soft) Skills: Teaching



**Number of Job Postings** 

### Computer Skills: Teaching



Job Postings by Year: Teaching



## High Demand Areas: Teaching



| Metro Area                                  | Job Postings |
|---------------------------------------------|--------------|
| New York-Newark-Jersey City, NY-NJ-PA       | 123          |
| Los Angeles-Long Beach-Anaheim, CA          | 94           |
| San Francisco-Oakland-Hayward, CA           | 89           |
| Phoenix-Mesa-Scottsdale, AZ                 | 81           |
| Chicago-Naperville-Elgin, IL-IN-WI          | 68           |
| Boston-Cambridge-Nashua, MA-NH              | 44           |
| Philadelphia-Camden-Wilmington, PA-NJ-DE-MD | 42