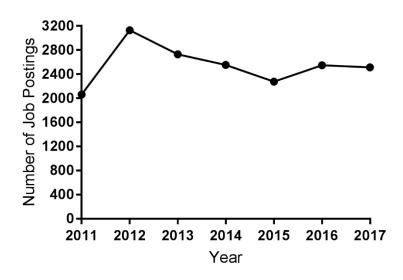

| 30           |
| San Francisco-Oakland-Hayward, CA            | 27           |
| Los Angeles-Long Beach-Anaheim, CA           | 17           |
| Baltimore-Colombia-Towson, MD                | 14           |
| Seattle-Tacoma-Bellevue, WA                  | 14           |
| Sacramento-Roseville-Arden-Arcade, CA        | 13           |
| Atlanta-Sandy Springs-Roswell, GA            | 12           |
| New Orleans-Metairie, LA                     | 11           |

## Teaching

Number of Jobs Postings in Search: 2,512

#### Top Job Titles: Teaching



#### Top Employers: Teaching



#### Specialized (Hard) Skills: Teaching



**Number of Job Postings** 

#### Baseline (Soft) Skills: Teaching



**Number of Job Postings** 

### Computer Skills: Teaching



Job Postings by Year: Teaching



## High Demand Areas: Teaching



| Metro Area                                  | Job Postings |
|---------------------------------------------|--------------|
| New York-Newark-Jersey City, NY-NJ-PA       | 123          |
| Los Angeles-Long Beach-Anaheim, CA          | 94           |
| San Francisco-Oakland-Hayward, CA           | 89           |
| Phoenix-Mesa-Scottsdale, AZ                 | 81           |
| Chicago-Naperville-Elgin, IL-IN-WI          | 68           |
| Boston-Cambridge-Nashua, MA-NH              | 44           |
| Philadelphia-Camden-Wilmington, PA-NJ-DE-MD | 42           |
| Cincinnati, OH-KY-IN                        | 34           |
| Minneapolis-St. Paul-Bloomington, MN-WI     | 34           |
| Atlanta-Sandy Springs-Roswell, GA           | 33           |