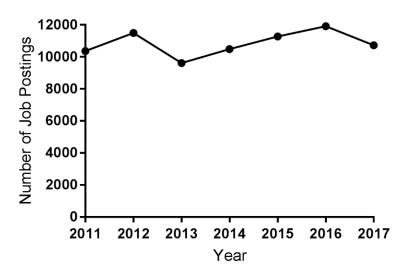

adelphia-Camden-Wilmington, PA-NJ-DE-MD  | 174          |
| Oxnard-Thousand Oaks-Ventura, CA             | 106          |
| Washington-Arlington-Alexandria, DC-VA-MD-WV | 82           |
| San Diego-Carlsbad, CA                       | 78           |
| Los Angeles-Long Beach-Anaheim, CA           | 75           |
| Chicago-Naperville-Elgin, IL-IN-WI           | 74           |
| San Jose-Sunnyvale-Santa Clara, CA           | 63           |

## **Industry Research**

Number of Jobs Postings in Search: 10,724

#### Top Job Titles: Industry Research



Top Employers: Industry Research



#### Specialized (Hard) Skills: Industry Research



Baseline (Soft) Skills: Industry Research



**Number of Job Postings** 

### Computer Skills: Industry Research



Job Postings by Year: Industry Research



### High Demand Areas: Industry Research



| Metro Area                                   | Job Postings |
|----------------------------------------------|--------------|
| Boston-Cambridge-Nashua, MA-NH               | 1,498        |
| San Francisco-Oakland-Hayward, CA            | 1,066        |
| New York-Newark-Jersey City, NY-NJ-PA        | 876          |
| Washington-Arlington-Alexandria, DC-VA-MD-WV | 664          |
| Philadelphia-Camden-Wilmington, PA-NJ-DE-MD  | 585          |
| San Diego-Carlsbad, CA                       | 510          |
| Chicago-Naperville-Elgin, IL-IN-WI           | 273          |
| San Jose-Sunnyvale-Santa Clara, CA           | 249          |
| Los Angeles-Long Beach-Anaheim, CA           | 248          |
| Seattle-Tacoma-Bellevue, WA                  | 2