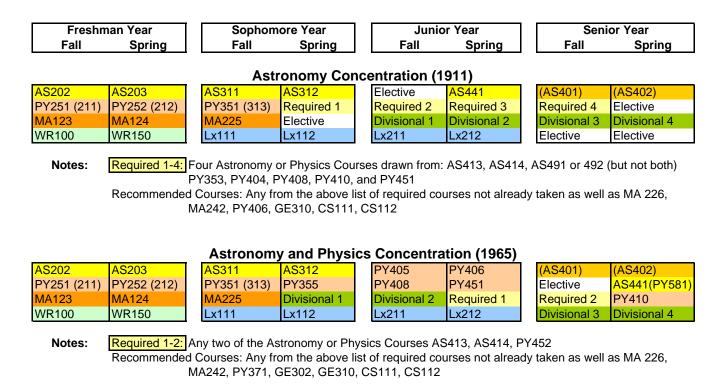

## Example Program for Astronomy Concentrations for students matriculating without any college credit