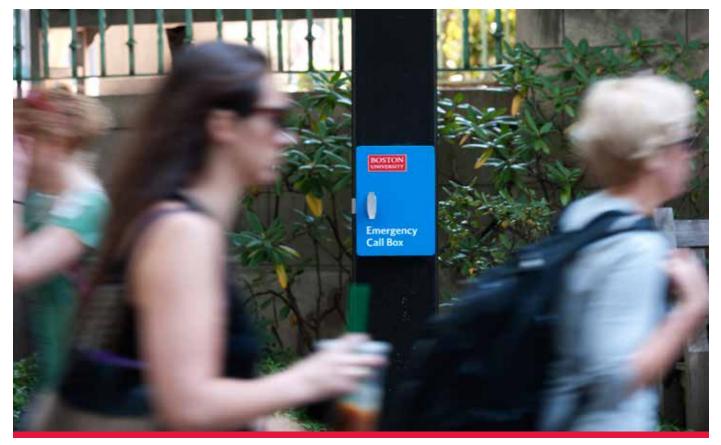

#### **Emergency "Blue-Light" Telephones**

**Charles River Campus:** 

www.bu.edu/police/contacting/blue-light

**Medical Campus:** 

#### www.bumc.bu.edu/publicsafety/services/emergencycallboxes/

Emergency telephones have been installed in many Charles River and Medical Campus areas. In the event of an emergency, simply press the red button to connect directly to the Boston University Police dispatcher. For a map of available "blue-light" telephones on the Charles River Campus and the Medical Campus, visit **www.bu.edu/maps** and click "Emergency Call Boxes."