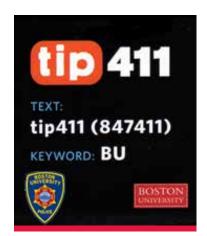

Anonymous tips may be texted to 847411. Type BU <space> and then the message. Standard text messaging rates apply. The message is anonymous and the sender may opt out at any time by texting "stop" to 847411.

Members of the Boston University community and the public at large may provide anonymous

tips to the Boston University Police. Anonymous tips may be sent by text to 847411. Type BU <space> and then the message. Standard text messaging rates apply. The message is anonymous and the sender may opt out at any time by texting "stop" to 847411. In addition, anonymous tips may be submitted by calling 617-353-6516 or filling out an online form at www.citizenobserver.com/cov6/ app/webTip-Form.html?id=3762.