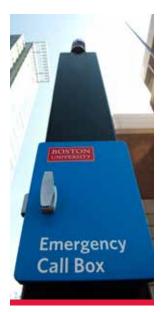

#### **Emergency "Blue-Light" Telephones**

**Charles River Campus:** 

www.bu.edu/police/contacting/blue-light

**Medical Campus:** 

#### www.bumc.bu.edu/publicsafety/services/emergencycallboxes/

Emergency telephones have been installed in many Charles River and Medical Campus areas. In the event of an emergency, simply press the red button to connect directly to the Boston University Police dispatcher. For a map of available "blue-light" telephones on the Charles River Campus and the Medical Campus, visit **www.bu.edu/maps** and click "Emergency Call Boxes."

#### **Disability Services**

19 Deerfield Street 617-353-3658; access@bu.edu 617-353-7790 (TTY/V) www.bu.edu/disability

Students with disabilities who live on campus may contact Disability Services for assistance in arranging for special fire alarm annunciators, door buzzers, evacuation plans, and TTY services. University "blue-light" emergency call boxes are accessible to persons in wheelchairs.