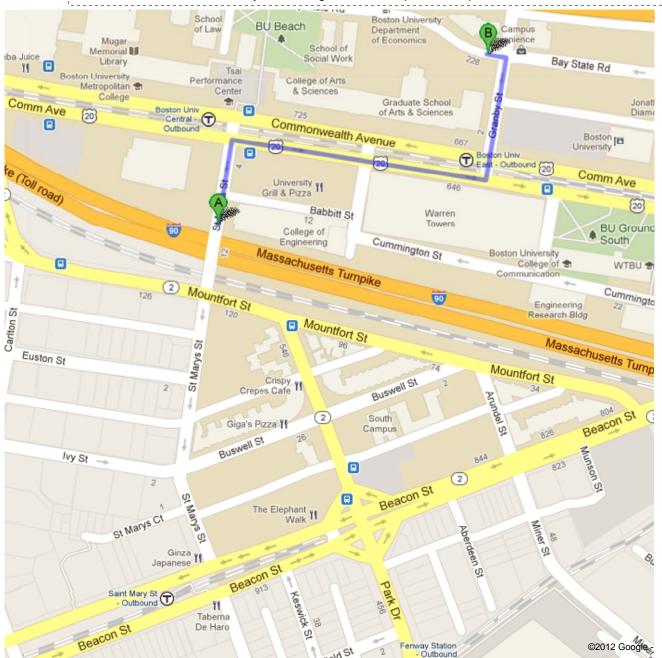

## Directions to The Castle 225 Bay State Rd, Boston, MA, 0.3 mi – about 6 mins

## Walking directions are in beta.

Use caution – This route may be missing sidewalks or pedestrian paths.

| •                                                               |                               |
|-----------------------------------------------------------------|-------------------------------|
| Head north on St Marys St toward Babbitt St     About 1 min     | <b>go 269 ft</b> total 269 ft |
| 2. Turn right onto Commonwealth Ave About 3 mins                | go 0.2 mi<br>total 0.2 mi     |
| 3. Turn left onto Granby St About 2 mins                        | go 390 ft<br>total 0.3 mi     |
| 4. Turn left onto Bay State Rd Destination will be on the right | go 59 ft<br>total 0.3 mi      |
| The Castle                                                      |                               |

B The Castl

225 Bay State Rd, Boston, MA,

These directions are for planning purposes only. You may find that construction projects, traffic, weather, or other events may cause conditions to differ from the map results, and you should plan your route accordingly. You must obey all signs or notices regarding your route.